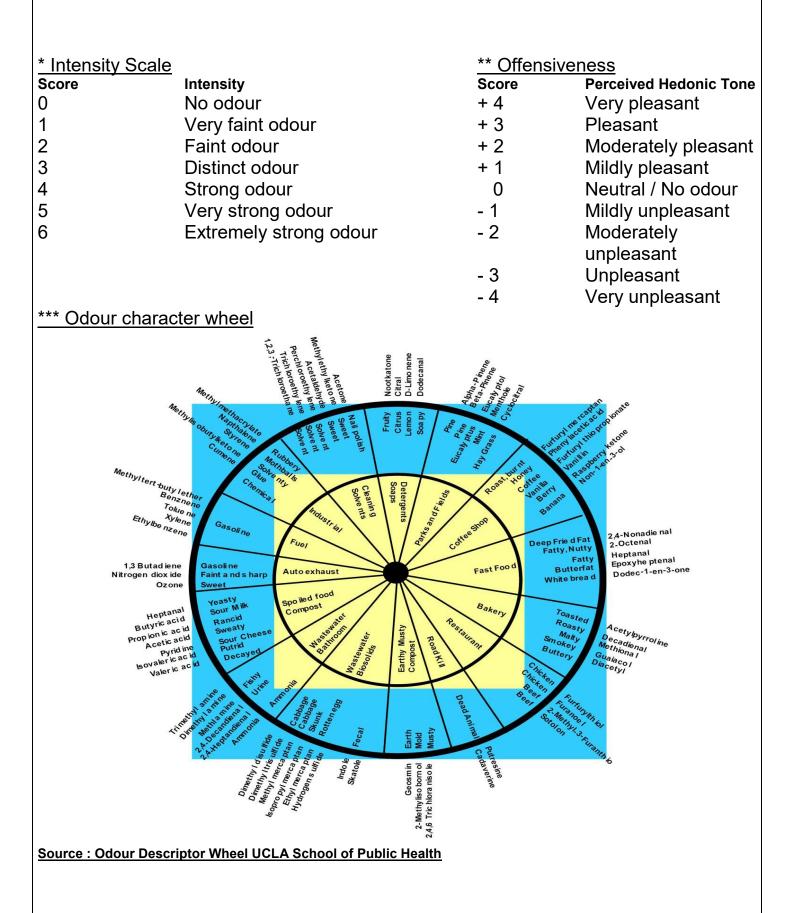

## **Guidance on Completion of Landfill Issues Diary**

- 1. These notes will be used to assess your complaint and should therefore contain as much detail as possible.
- 2. Each incident that troubles you should be recorded on a separate line
- 3. You should specify the start and finish times and whether they are, am or pm.
- 4. If the incident is an odour, please include details of the "Intensity", "Offensiveness" and "Character" of the odour using the charts on page 2 of the instructions
- 5. You should identify the way in which the incident affects your normal activities and cause inconvenience. It is better if this is related to an easily recognisable activity in which you are trying to engage at the time of each incidence (see example sheet).
- 6. You should sign each page.
- 7. You should note that the record sheet carries a declaration of the accuracy of the records kept, which must be signed and that such records may be presented as evidence if legal action is taken against the person causing the nuisance.
- 8. If you have any queries about how to fill in the record sheets, contact your case officer. If the sheets were posted to you then contact the Officer named at the top of the accompanying letter.

# If you are experiencing disturbance between 9am and 5.00pm Monday to Friday Call the Council on 01782 717717 Where possible an Officer will visit to assess the matter

| Landfill Issues Diary                                 |            |                                       |                                                                                   |                                                                                        |                |                                 |                |                                 |                                               |                                                      |  |
|-------------------------------------------------------|------------|---------------------------------------|-----------------------------------------------------------------------------------|----------------------------------------------------------------------------------------|----------------|---------------------------------|----------------|---------------------------------|-----------------------------------------------|------------------------------------------------------|--|
| Please Return Your Diary To:                          |            | Your Unique Complaint Number          |                                                                                   | Red Industries,<br>Walleys Landfill, Cemetery Road<br>Silverdale, Newcastle under Lyme |                |                                 |                |                                 |                                               |                                                      |  |
|                                                       |            |                                       |                                                                                   |                                                                                        |                |                                 |                |                                 | ODOURS ONLY                                   |                                                      |  |
| ISSUE<br>(odour/ dust/<br>gulls/ other -<br>describe) | DATE       | TIME<br>Start & finish                | WHERE ARE YOU<br>BEING AFFECTED<br>(in garden/ in home/ on the<br>road – specify) | HOW DOES<br>AFFECT<br>(unable to use<br>can't open win                                 | YOU<br>garden/ | WEATHER<br>CONDITIONS           | INTE<br>(use s | OW<br>INSE?<br>cale on<br>ge 2) | HOW<br>OFFENSIVE?<br>(use scale on<br>page 2) | WHAT DOES IT<br>SMELL LIKE?<br>(use wheel on page 2) |  |
| Odour                                                 | 01.03.2019 | Start @<br>12:00<br>Finish @<br>14:00 | Garden                                                                            | Unable to s                                                                            | sit out        | Sunny, still (no wind),<br>cold |                | Very<br>I Odour                 | -4 = Very<br>unpleasant                       | Cabbage & rotten<br>egg                              |  |
|                                                       |            |                                       |                                                                                   |                                                                                        |                |                                 |                |                                 |                                               |                                                      |  |
|                                                       |            |                                       |                                                                                   |                                                                                        |                |                                 |                |                                 |                                               |                                                      |  |

| ** PROTECT – PERSONAL** Statement of (full name) (Must be filled before submission) Continued. Page: Your Unique Complaint Number: |      |                        |                                                                                   |                                                                              |                       |                                             |                                               |                                                      |
|------------------------------------------------------------------------------------------------------------------------------------|------|------------------------|-----------------------------------------------------------------------------------|------------------------------------------------------------------------------|-----------------------|---------------------------------------------|-----------------------------------------------|------------------------------------------------------|
|                                                                                                                                    |      |                        |                                                                                   |                                                                              |                       |                                             | ODOURS ON                                     | LY                                                   |
| ISSUE<br>(odour/ dust/<br>gulls/ other)                                                                                            | DATE | TIME<br>Start & finish | WHERE ARE YOU<br>BEING AFFECTED<br>(in garden/ in home/ on the<br>road – specify) | HOW DOES THIS<br>AFFECT YOU<br>(unable to use garden/<br>can't open windows) | WEATHER<br>CONDITIONS | HOW<br>INTENSE?<br>(use scale on<br>page 2) | HOW<br>OFFENSIVE?<br>(use scale on<br>page 2) | WHAT DOES IT<br>SMELL LIKE?<br>(use wheel on page 2) |
|                                                                                                                                    |      |                        |                                                                                   |                                                                              |                       |                                             |                                               |                                                      |
|                                                                                                                                    |      |                        |                                                                                   |                                                                              |                       |                                             |                                               |                                                      |
|                                                                                                                                    |      |                        |                                                                                   |                                                                              |                       |                                             |                                               |                                                      |
|                                                                                                                                    |      |                        |                                                                                   |                                                                              |                       |                                             |                                               |                                                      |
|                                                                                                                                    |      |                        |                                                                                   |                                                                              |                       |                                             |                                               |                                                      |
|                                                                                                                                    |      |                        |                                                                                   |                                                                              |                       |                                             |                                               |                                                      |
|                                                                                                                                    |      |                        |                                                                                   |                                                                              |                       |                                             |                                               |                                                      |
|                                                                                                                                    |      |                        |                                                                                   |                                                                              |                       |                                             |                                               |                                                      |

|                        |                                                                                                                                                       |            |                                 |                             |                       |                 | ** PROTEC         | T – PERSONAL**              |
|------------------------|-------------------------------------------------------------------------------------------------------------------------------------------------------|------------|---------------------------------|-----------------------------|-----------------------|-----------------|-------------------|-----------------------------|
| Statement of           | Statement of (full name) Continued. Page: Your Unique Complaint Number:                                                                               |            |                                 |                             |                       |                 |                   |                             |
|                        |                                                                                                                                                       |            |                                 |                             |                       | ODOURS ONLY     |                   |                             |
| ISSUE<br>(odour/ dust/ | DATE                                                                                                                                                  | TIME       | WHERE ARE YOU<br>BEING AFFECTED | HOW DOES THIS<br>AFFECT YOU | WEATHER               | HOW<br>INTENSE? | HOW<br>OFFENSIVE? | WHAT DOES IT<br>SMELL LIKE? |
| gulls/ other)          | DATE         Start & finish         (in garden/ in home/ on the road – specify)         (unable to use garden/ can't open windows)         CONDITIONS | CONDITIONS | (use scale on<br>page 2)        | (use scale on page 2)       | (use wheel on page 2) |                 |                   |                             |
|                        |                                                                                                                                                       |            |                                 |                             |                       |                 |                   |                             |
|                        |                                                                                                                                                       |            |                                 |                             |                       |                 |                   |                             |
|                        |                                                                                                                                                       |            |                                 |                             |                       |                 |                   |                             |
|                        |                                                                                                                                                       |            |                                 |                             |                       |                 |                   |                             |
|                        |                                                                                                                                                       |            |                                 |                             |                       |                 |                   |                             |
|                        |                                                                                                                                                       |            |                                 |                             |                       |                 |                   |                             |