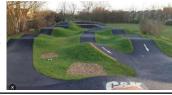

## New wheeled sports area:

Option 1: Skatepark/mini wheels/BMX

Option 2: BMX Pump track

**Future of the Shelter** Very robust, well used and great position for wheeled sports area.

Options 1 : Repair and paint