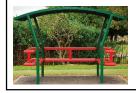

## New wheeled sports area:

Option 1: Skatepark/mini wheels/BMX

Option 2: BMX Pump track

**Future of the Shelter** Very robust, well used and great position for wheeled sports area.

Options 1 : Repair and paint