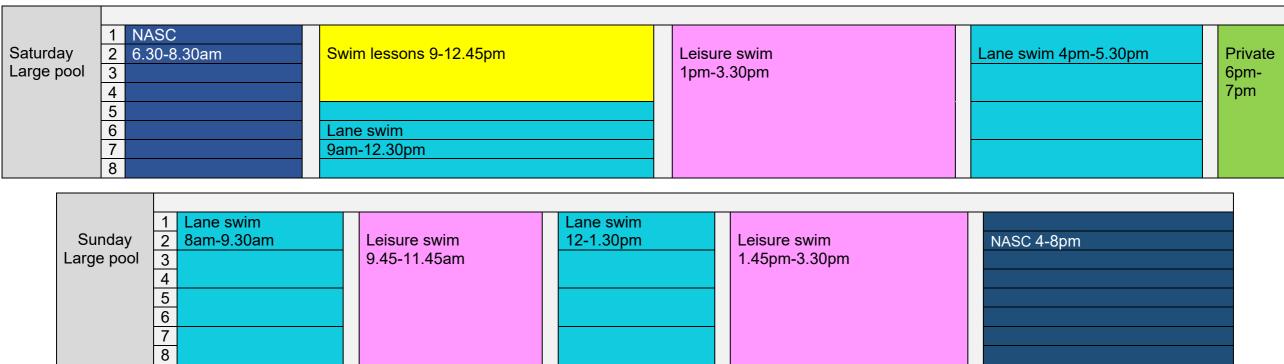

## **Jubilee2 Holiday Timetable Swimming Programme 2024**

| Monday<br>Large pool    | 1 NASC 2 6.30am 3 7.30am 4 5 Lane swim 6.30am-9am 6 7 8 | Leisure swim<br>9.15am-11.45am | Lane<br>swim<br>12.00-<br>1.00pm  | Leisure swim<br>1.15pm-3.00pm | Set<br>Up | Leisure swim  Leisure swim  Lane  Lane  Lane Swimming                                                                            |
|-------------------------|---------------------------------------------------------|--------------------------------|-----------------------------------|-------------------------------|-----------|----------------------------------------------------------------------------------------------------------------------------------|
| Tuesday<br>Large pool   | 1 2 3 4 5 6 Lane swim 6.30am-9am 7 8                    | Leisure swim<br>9.15am-11.45am | Lane<br>swim<br>12.00-<br>1.00 pm | Leisure swim<br>1.15pm-3.00pm |           | Swimming Lessons 4-6.30pm  Set up NASC 7pm-9pm  Leisure swim 3.30pm-5.30pm  Set up Swim 5.45-7pm  Lane Swimming 7.10pm – 9pm     |
| Wednesday<br>Large pool | 1 NASC 2 6.30am 3 7.30am 4 5 6 Lane swim 6.30am-9am 7 8 | Leisure swim<br>9.15am-11.45am | Lane<br>swim<br>12.00-<br>1.00 pm | Leisure swim<br>1.15pm-3.00pm | 00.       | Swimming Lessons 4-6.30pm  Set up NASC 7pm-9pm  Leisure swim 3.30pm-5.30pm  Lane swim 5.45-7pm  Total Lane Swimming 7.10pm – 9pm |
| Thursday<br>Large pool  | 1 2 3 4 5 Lane swim 6.30am-9am 6 7 8                    | Leisure swim<br>9.15am-11.45am | Lane swim<br>12.00-1.00<br>pm     | Leisure swim<br>1.15pm-3.00pm |           | Swimming Lessons 4-6.30pm  Set up NASC 7pm-9pm  Leisure swim 3.30pm-5.30pm  Lane swim 5.45-7pm  5.45-7pm  7.10pm – 9pm           |
| Friday<br>Large pool    | 1 NASC 2 6.30am 3 7.30am 4 5 6 Lane swim 6.30am-9am 7 8 | Leisure swim<br>9.15am-11.45am | Lane<br>swim<br>12.00-<br>1.00 pm | Leisure swim<br>1.15pm-3.00pm | Set Up    | Lane Set Suine Lane Cuimming                                                                                                     |