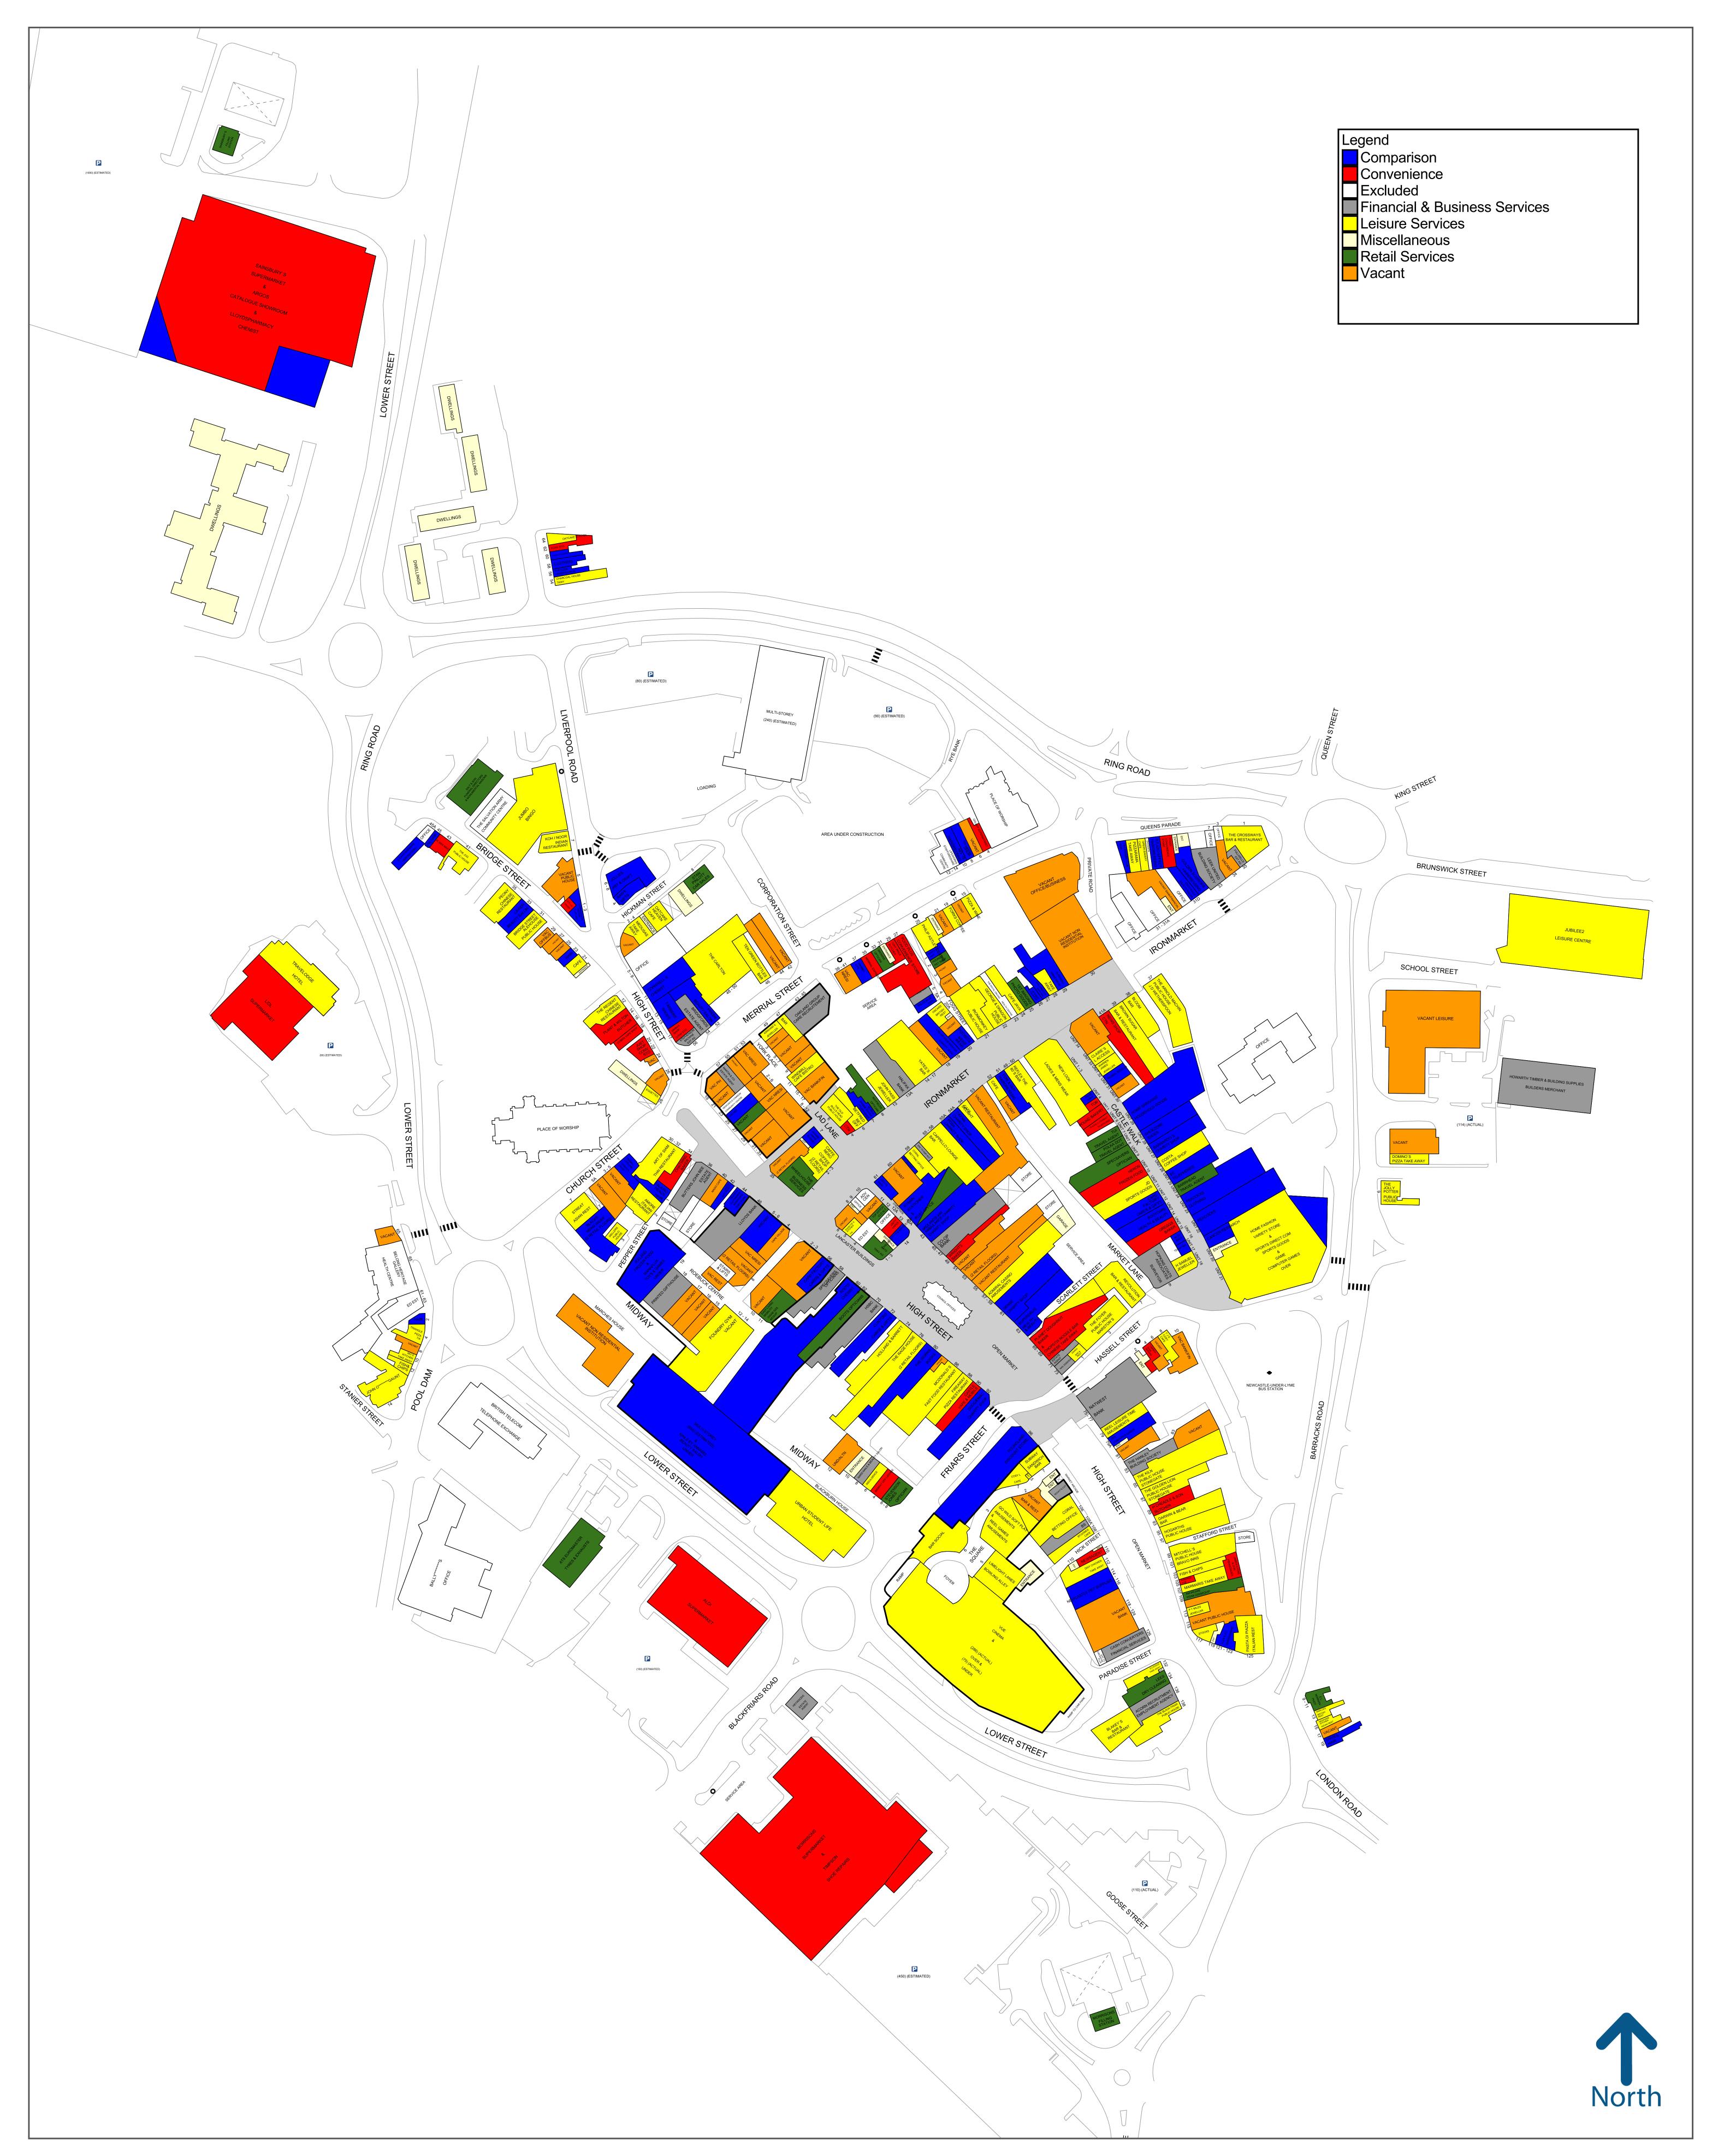

### Appendix 1: Study Area Plan

### Newcastle-under-Lyme Retail and Leisure Study Update

Study Area

Key

- 1 | Stoke City Centre
- 2 | Newcastle West
- 3 | Longton & Fenton
- 4 | Stoke
- 5 | Burslem
- 6 | Tunstall
- 7 | Kidsgrove
- 8 | Biddulph
- 9 | Rural East
- 10 | Rural South
- 11 | Rural North
- 12 | Newcastle East
- 13 | Rural West

N.B. Zones adapted from the 'Stoke-on-Trent City Council Retail and Leisure Study' (2014) and 'Newcastle-under-Lyme Borough Council Retail & Leisure Study' (2011).