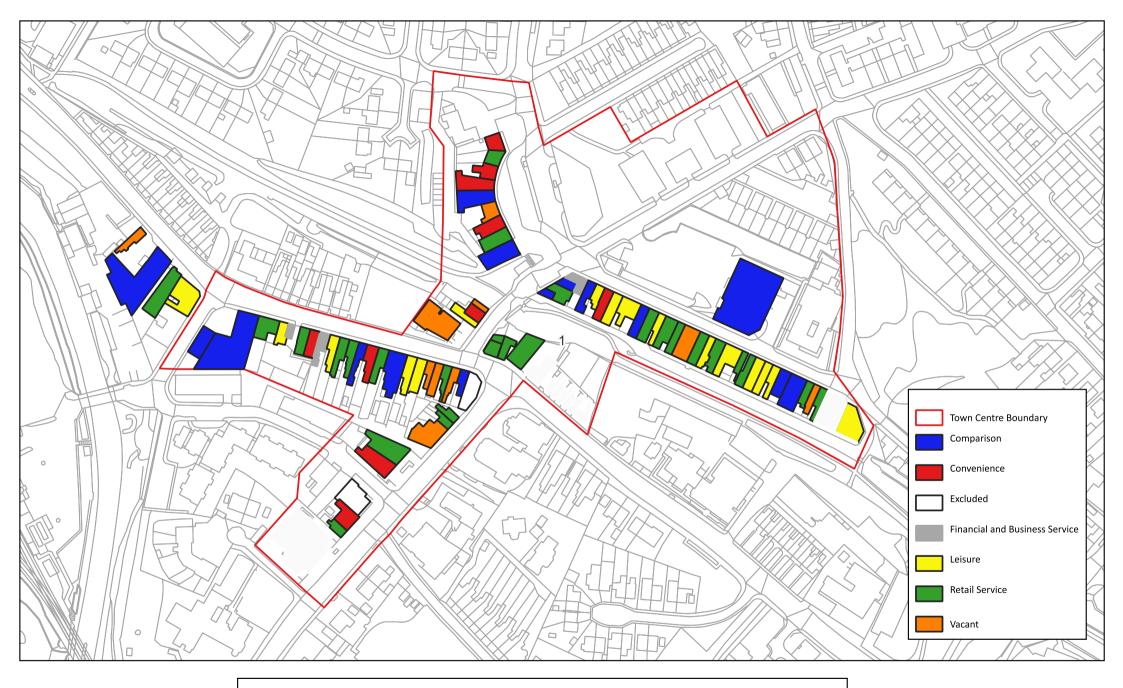

### Appendix 1: Study Area Plan

### Newcastle-under-Lyme Retail and Leisure Study Update

Study Area

Key

- 1 | Stoke City Centre
- 2 | Newcastle West
- 3 | Longton & Fenton
- 4 | Stoke
- 5 | Burslem
- 6 | Tunstall
- 7 | Kidsgrove
- 8 | Biddulph
- 9 | Rural East
- 10 | Rural South
- 11 | Rural North
- 12 | Newcastle East
- 13 | Rural West