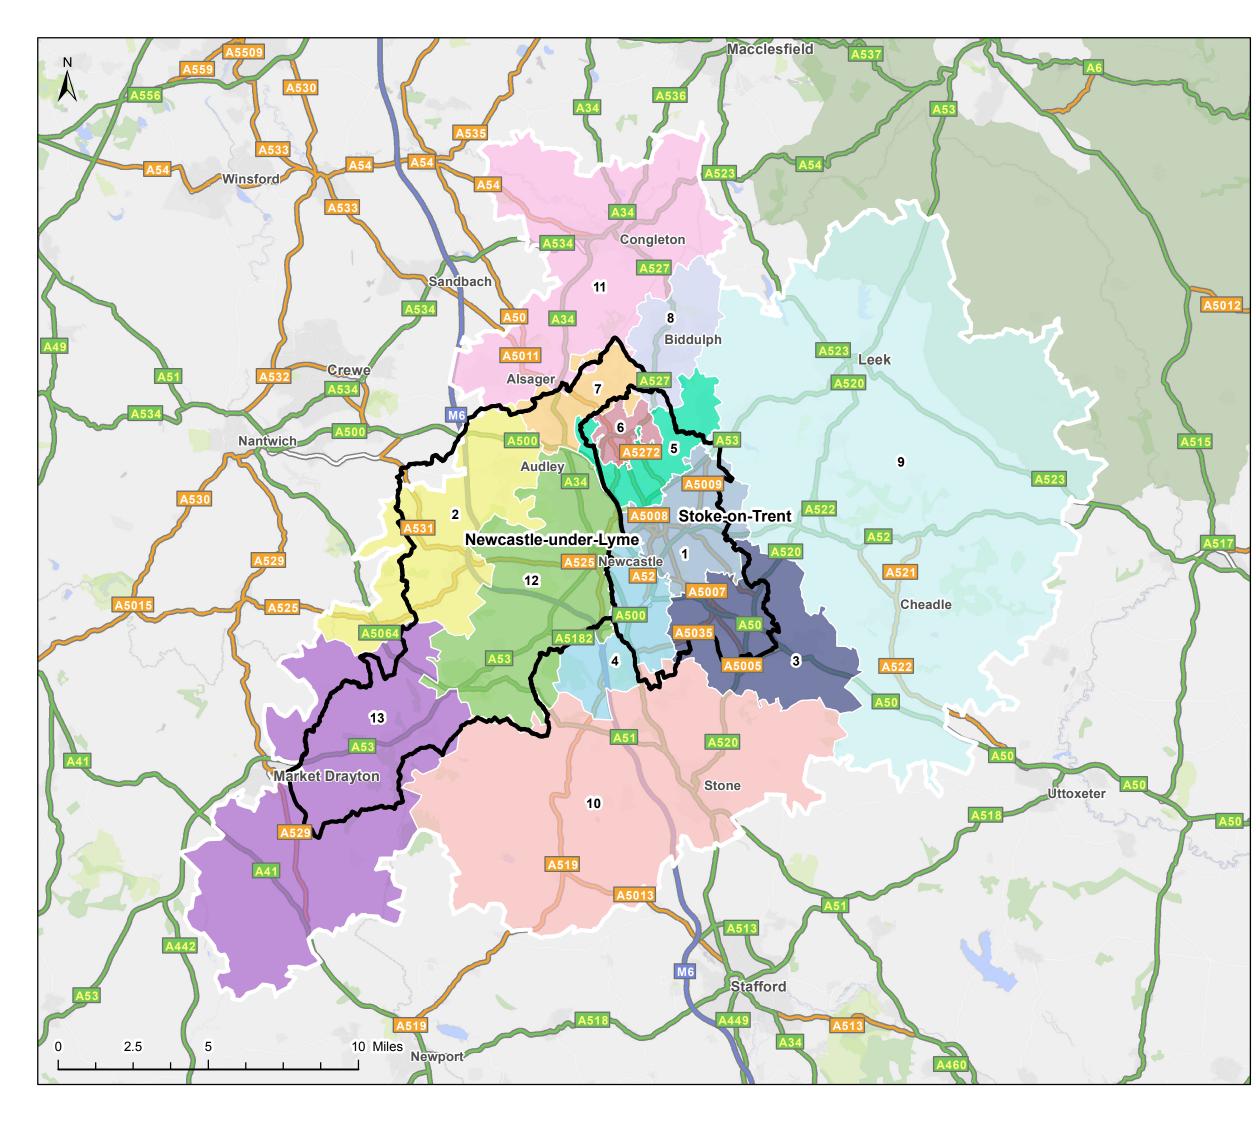

### Appendix 1: Study Area Plan

### Newcastle-under-Lyme Retail and Leisure Study Update

Study Area

Key

- 1 | Stoke City Centre
- 2 | Newcastle West
- 3 | Longton & Fenton
- 4 | Stoke
- 5 | Burslem
- 6 | Tunstall
- 7 | Kidsgrove
- 8 | Biddulph
- 9 | Rural East
- 10 | Rural South
- 11 | Rural North
- 12 | Newcastle East
- 13 | Rural West

N.B. Zones adapted from the 'Stoke-on-Trent City Council Retail and Leisure Study' (2014) and 'Newcastle-under-Lyme Borough Council Retail & Leisure Study' (2011).